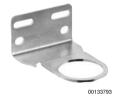

## Mounting bracket, Series AS3-MBR-...-W02

| Part No.            | Α                                                                            | B   | 0    |      | )   | E   | F        |       | H | I              | К  | 0  | R | S  |
|---------------------|------------------------------------------------------------------------------|-----|------|------|-----|-----|----------|-------|---|----------------|----|----|---|----|
| R412007964          | 72                                                                           | 98  | 43.2 | 2 52 | 2 2 | 2.5 | 28       | 4     | 4 | 4              | 10 | 60 | 7 | 52 |
| Part No.            | т                                                                            | U   | v    | w    | x   |     | Material |       |   | Weight<br>[kg] |    |    |   |    |
| R412007964          | 16                                                                           | 6.5 | 2    | 8.5  | 28  |     |          | Steel |   | 0.13           |    |    |   |    |
| Scope of delivery i | Scope of delivery incl. 2 mounting screws 3x10 (Torx 10 IP) DIN EN ISO 10664 |     |      |      |     |     |          |       |   |                |    |    |   |    |