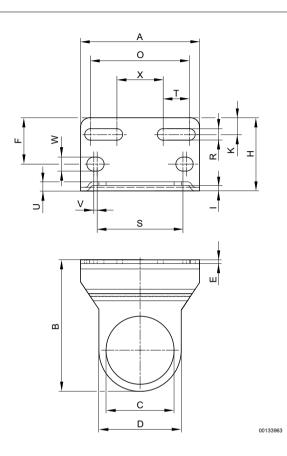

## Mounting bracket, Series AS3-MBR-...-W02

| Part No.            | Α                                                                            | B   | 0    |      | )   | E   | F        |       | H | I              | К  | 0  | R | S  |
|---------------------|------------------------------------------------------------------------------|-----|------|------|-----|-----|----------|-------|---|----------------|----|----|---|----|
| R412007964          | 72                                                                           | 98  | 43.2 | 2 52 | 2 2 | 2.5 | 28       | 4     | 4 | 4              | 10 | 60 | 7 | 52 |
| Part No.            | т                                                                            | U   | v    | w    | x   |     | Material |       |   | Weight<br>[kg] |    |    |   |    |
| R412007964          | 16                                                                           | 6.5 | 2    | 8.5  | 28  |     |          | Steel |   | 0.13           |    |    |   |    |
| Scope of delivery i | Scope of delivery incl. 2 mounting screws 3x10 (Torx 10 IP) DIN EN ISO 10664 |     |      |      |     |     |          |       |   |                |    |    |   |    |