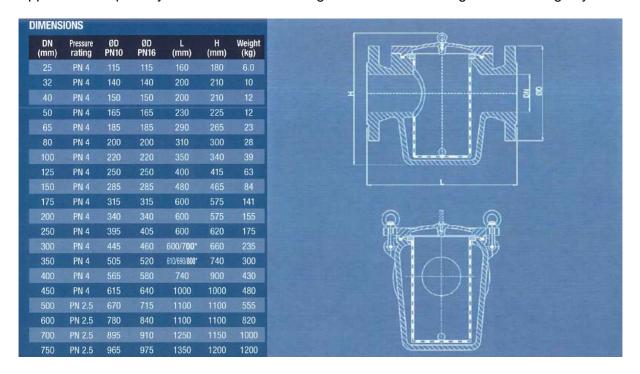

## **TECHNICAL FEATURES**

Body Cast iron / Ductile iron

Gasket Stainless steel

Design Din 87151 D - with fixed studs and nuts

Face to Face Din 87151 – Straight Type

Flange Dimensions Din Flanges acc. To EN 1092/B (Din 2501)

Pressure Rating PN 2.5 / PN 4
Temperature Range -10 °C...+120 °C

Options Brass bow nuts, CuNiFe basket or special perforation, air plug or air

vent valve on the cover

Flange Options Special flange drilling acc. To ANSI or JIS

Mud boxes with DIN face tot face length and drain plug are installed in suction pipes board vessels to protect pumps against large solids.

The standart perforation of the basket is 5mm square for DN 25 to DN 65, and 8mm square fot DN 80 to DN 750. As an option basket perforation can be 3mm or other special perforation. The cover is mounted with wing bolts and eye nuts.